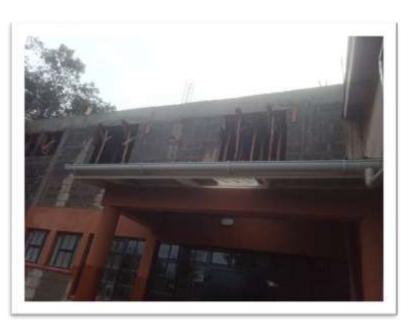

The ground floor of the building for our older boys is very close to being finished! We only need \$2,800.00 to complete it and, after getting furniture, the older boys will be ready to move into their new home.

Front side of ground floor building

Back side of ground floor building above basement

Prayed for you today! Please keep us in your prayers. With Love and a grateful heart,

**Phil and Janice Wagner**