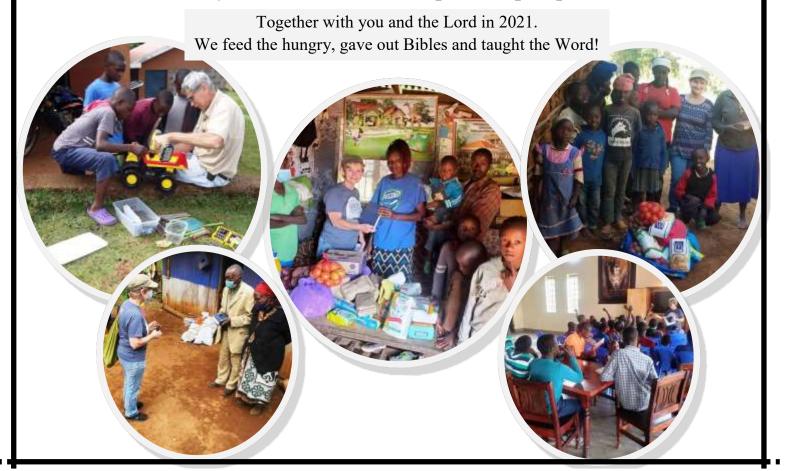

## Merry Christmas from the Haven! May the gift of God's Grace and the gentleness of His peace Bless You this Christmas.

We at Haven on the Hill want to thank all our partners and friends for their hearts to serve the Lord! Because of all your prayers, sacrifices and generous donations we bring you great news!