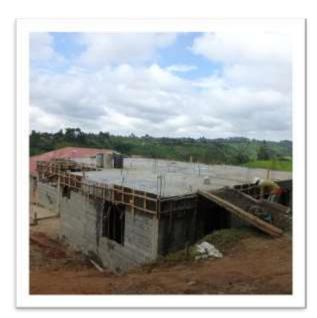

The ground floor of the building for our older boys is very close to being finished! We only need \$2,800.00 to complete it and, after getting furniture, the older boys will be ready to move into their new home.

Front side of ground floor building

Back side of ground floor building above basement

Prayed for you today! Please keep us in your prayers. With Love and a grateful heart,

**Phil and Janice Wagner**